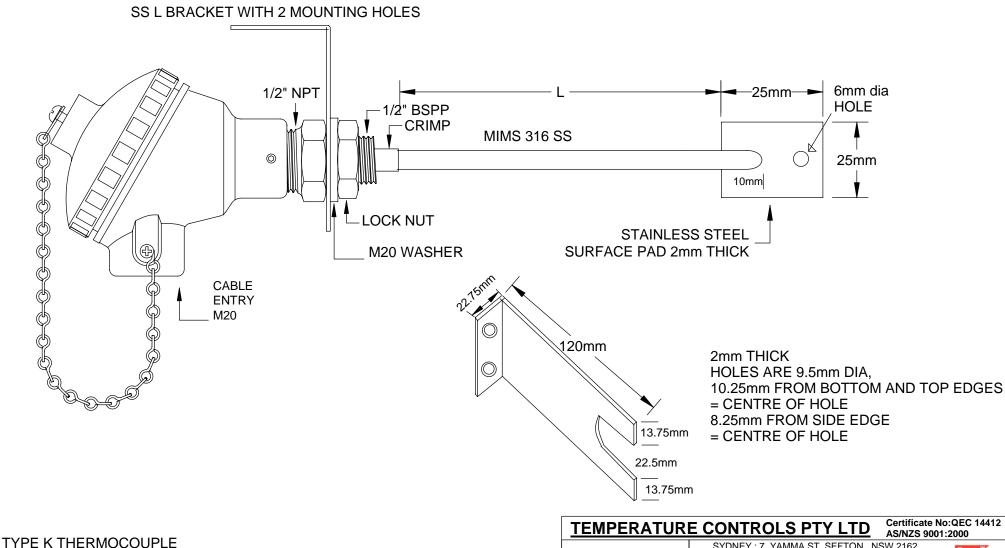

TYPE N THERMOCOUPLE
TYPE J THERMOCOUPLE
TYPE T THERMOCOUPLE
RTD PT100

MIMS SENSOR SURFACE MOUNT LARGE ALUMINIUM TERMINAL HEAD SKIN TEMPERATURE SENSOR

## **CONDITIONS**

THIS DRAWING IS OUR EXCLUSIVE PROPERTY AND MUST NOT BE COPIED OR HANDED TO ANY OTHER PARTIES WITH OUT WRITTEN PERMISSION. IT SHALL BE RETURNED UPON REOUEST

SYDNEY: 7 YAMMA ST SEFTON, NSW 2162 PHONE: (02) 9721 8644 FAX: (02) 9738 9339

MELBOURNE : 8/280 Whitehall St YARRAVILLE VIC 3013

PHONE: (03) 9687 0000 FAX: (03) 9687 1900 EMAIL: sales@temperature.com.au

TITLE

SIZE : A4 DATE : DWG NO : SD 442

SCALE : NTS DRAWING BY R.M REV : 00

Quality